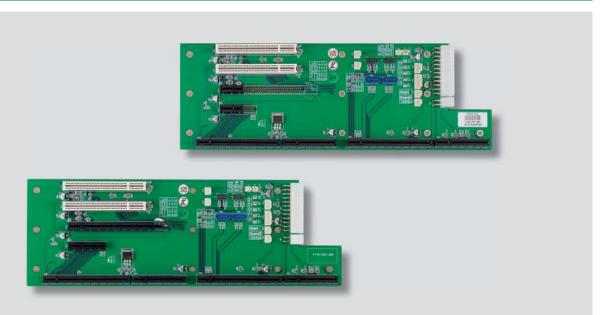

### **Main Features**

- Designed for PEAK870 and PEAK872
- Support 1 PCIe x16/1, 1 PCIe x4/1 and 1 x Full-sized PCI Add-on card
- Compatible with PCIMG 1.3 board

#### Slots

- PICMG 1.3 (SBC slot)
- 1 x PCle x16 (default as PCle x1)
- 1 x PCle x4 (default as PCle x1)
- 2 x PCI 32bit/33MHz

## **Ordering Information**

• NBP 0522 (P/N: TBD)
PCIMG 1.3 w/ SBC slot, 1 x PCIe x1, 1 PCIe x1, and 2 x PCI slot