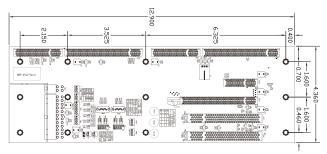

AK872
- Support 1 PCIe x16/1, 1 PCIe x4/1 and 1 x Full-sized PCI Add-on card
- Compatible with PCIMG 1.3 board

## **Specifications**

## **System Architecture**

• For 5-slot chassis

#### **Dimensions**

• 317.5mm(W) x 110.7mm(L)

#### Slots

- PICMG 1.3 (SBC slot)
- 1 x PCle x16 (default as PCle x1)
- 1 x PCle x4 (default as PCle x1)
- 2 x PCI 32bit/33MHz

#### **Power Input**

• 1 x 24-pin Power connector

#### **Environment**

- Operating temperature: 0°C to 60°C
- Storage temperature: -20°C to 80°C
- Relative humidity: Operating 10% to 90%, non-condensing Non-operating 5% to 95%, non-condensing

#### Certifications

- CE approval
- FCC Class A

## **Ordering Information**

• NBP 0522 (P/N: TBD)
PCIMG 1.3 w/ SBC slot, 1 x PCIe x1, 1 PCIe x1, and 2 x PCI slot

# **Dimension Drawing**